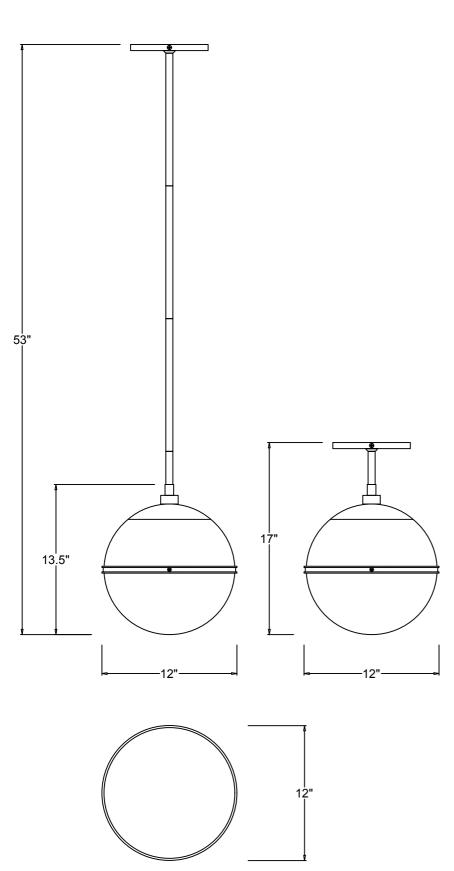

## PART NUMBER MODEL #2112-AG

# Part Number

### **Part Numbers**

- A.Mounting Hardware (3)Wire Nut (4)Wall anchor

- (4) Mail anchor (4) Anchor screw (4) Screws (1) Mounting Plate (1) Green Ground Screw
- B.(1)Canopy;7"x7"x0.55"h;XMO2016AGCAN7IN
- C.(3)Rod;Ø0.63"x12"h;XMO2016AGROD12IN
- D.(1)Rod;Ø0.63"x3"h;XMO2016AGROD3IN
- E.(1)Decorative nut
- F.(1)Upper metal cap;XMO2112AGCAPUP
- ${\sf G.(1)} Lower\ metal\ cap; XMO2112AGCAPLOW$
- H.(1)Socket
- I.(1)Metal band;XMO2112AGRING12IN
- J.(3)Ball nut
- K.(3)Screws
- L.(1)Glass shade;XMO2112GLA12IN