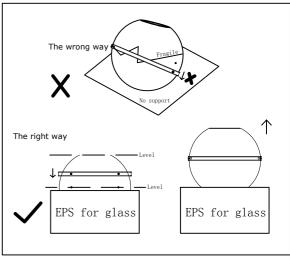

## How to handle glass

The glass hole is fragile, please assemble according to the special instructions:

1.Take off the glass from package, remove the polybag and place it horizontally on the EPS for metal ring assembly.