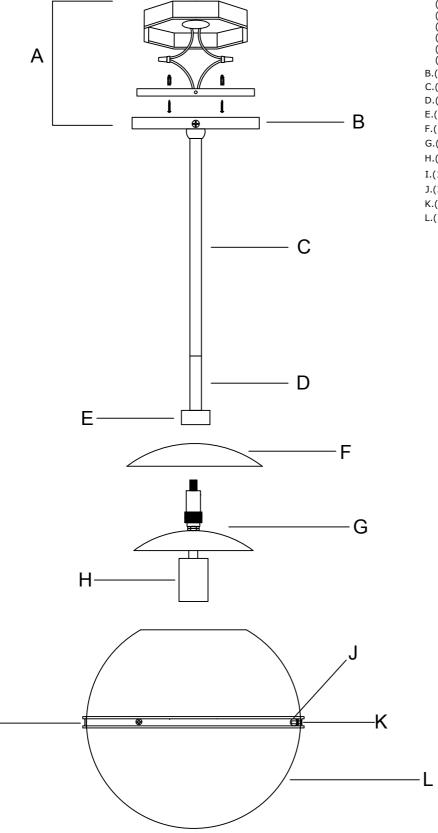

### **Part Numbers**

- A.Mounting Hardware (3)Wire Nut (4)Wall anchor

- (4) Mail anchor (4) Anchor screw (4) Screws (1) Mounting Plate (1) Green Ground Screw
- B.(1)Canopy;7"x7"x0.55"h;XMO2016AGCAN7IN
- C.(3)Rod;Ø0.63"x12"h;XMO2016AGROD12IN
- D.(1)Rod;Ø0.63"x3"h;XMO2016AGROD3IN
- E.(1)Decorative nut
- F.(1)Upper metal cap;XMO2112AGCAPUP
- ${\sf G.(1)} Lower\ metal\ cap; XMO2112AGCAPLOW$
- H.(1)Socket
- I.(1)Metal band;XMO2112AGRING12IN
- J.(3)Ball nut
- K.(3)Screws
- L.(1)Glass shade;XMO2112GLA12IN