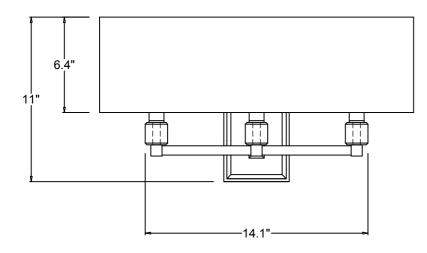

## CRYST RAMA



ASSEMBLY INSTRUCTION MODEL #8883-PN





All electrical components must be installed by a licensed electrician in accordance with the National Electric Code and the appropriate local electrical codes.





You will need 3-Cand.BULB 40 Watts Recommended 60 Watts Max Bulb not included USE LED BULBS FOR EXTENDED USE This fixture is DRY rated

## How to Install

1.Attach the mounting plate onto the outlet box in the wall.

- 2.Install the fixture frame onto the mounting plate and secure with the screws.
- 3.Place the shade over the candle sleeve and Install the bulb.





WARNING: This product can expose you to Lead, which is known to the State of California to cause cancer and/or birth defects or reproductive harm. For more information go to www.P65Warnings.ca.gov

## CRYST RAMA



PART NUMBER MODEL #8883-PN