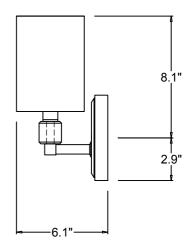

## How to Install

1.Attach the mounting plate onto the outlet box in the wall.

- 2.Install the fixture frame onto the mounting plate and secure with the screws.
- 3.Place the shade over the candle sleeve and Install the bulb.