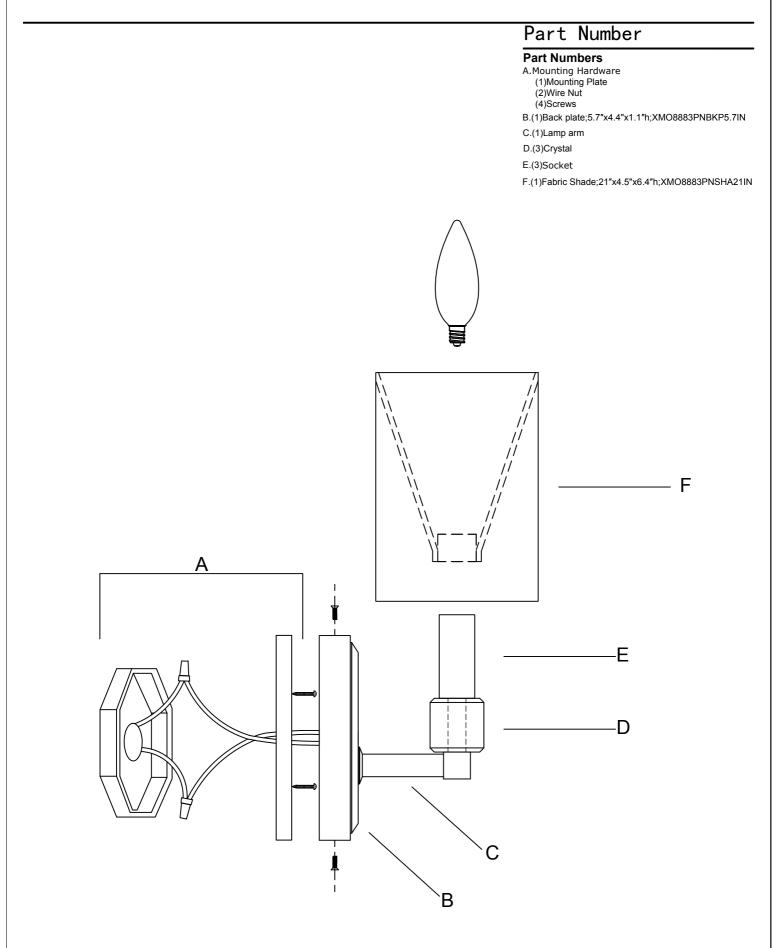

ON MODEL #8883-PN





All electrical components must be installed by a licensed electrician in accordance with the National Electric Code and the appropriate local electrical codes.





You will need 3-Cand.BULB 40 Watts Recommended 60 Watts Max Bulb not included USE LED BULBS FOR EXTENDED USE This fixture is DRY rated

## How to Install

1.Attach the mounting plate onto the outlet box in the wall.

- 2.Install the fixture frame onto the mounting plate and secure with the screws.
- 3.Place the shade over the candle sleeve and Install the bulb.





WARNING: This product can expose you to Lead, which is known to the State of California to cause cancer and/or birth defects or reproductive harm. For more information go to www.P65Warnings.ca.gov

## CRYST RAMA



PART NUMBER MODEL #8883-PN