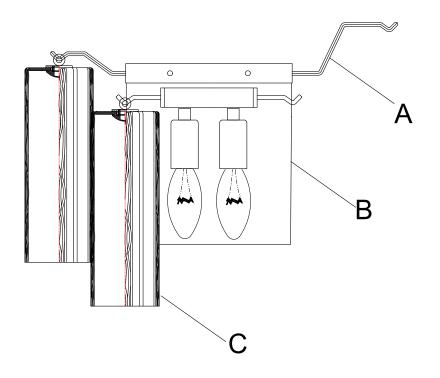

### Part Numbers

- A. (1)-Frame
- B. (1)-Backplate W7xH6 3/4xD3/4" (XBN302CHBKP7IN)
- C. (6)-Clear glass 2 3/4x7 3/4" (XBN300CHCLGLA7.75IN) (2)-Smoke glass 2 3/4x7 3/4" (XBN300CHSMGLA7.75IN) (2)-Amber glass 2 3/4x7 3/4" (XBN300CHAMGLA7.75IN)