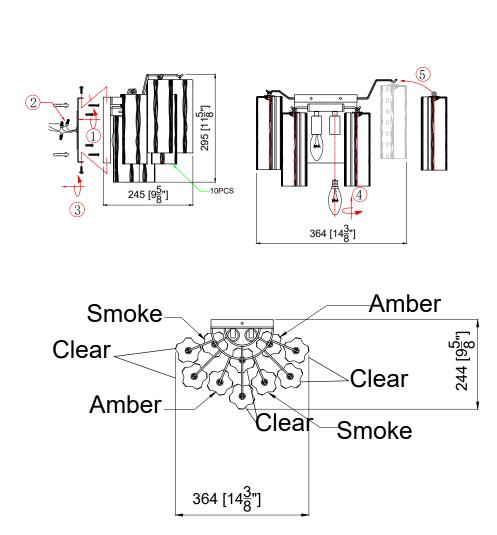

#### How to Install

- 1. Place the mounting plate over the outlet box and mark the two points on the wall with same distance as between two holes on the mounting plate.
- 2. Drill the holes at the marked points and insert the plastic anchors into the holes.Attach the mounting plate onto the outlet box using the anchor screws.
- **3.** Attach the backplate onto the mounting plate using the screws.
- 4. Install the bulb into the socket.
- 5. Dress the glass as illustrated.

#### **Glass Sets**

- **1.** 6pcs Clear glass 2 3/4x7 3/4"
- **2.** 2pcs Amber glass 2 3/4x7 3/4"
- **3.** 2pcs Smoke glass 2 3/4x7 3/4"

WARNING: This product can expose you to Lead, which is known to the State of California to cause cancer and/or birth defects or reproductive harm. For more information go to www.P65Warnings.ca.gov

### Part Numbers

- A. (1)-Frame
- B. (1)-Backplate W7xH6 3/4xD3/4" (XBN302CHBKP7IN)
- C. (6)-Clear glass 2 3/4x7 3/4" (XBN300CHCLGLA7.75IN) (2)-Smoke glass 2 3/4x7 3/4" (XBN300CHSMGLA7.75IN) (2)-Amber glass 2 3/4x7 3/4" (XBN300CHAMGLA7.75IN)