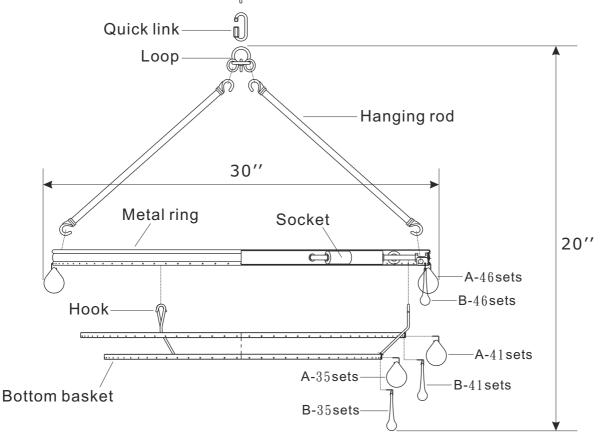

(HANG A AND B ALTERNATELY)

A= r 40mmx122sets (Spare parts: 4sets)

B= 76mmx122sets (Spare parts: 5sets)