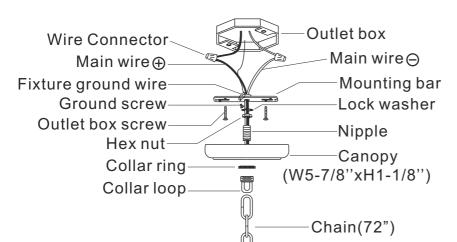

All electrical components must be installed by a licensed electrician in accordance with the National Electric Code and the appropriate local electrical codes.

You will need 6 Candelabra bulbs 60 Watts recommended, Use LED bulbs for Extended use. Bulb not included