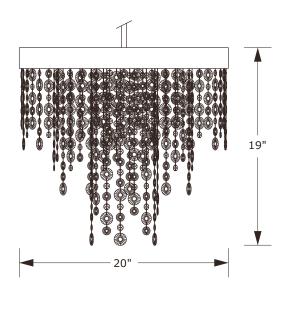

## ASSEMBLY INSTRUCTION MODEL #WIN-615-GA-CL-MWP



### DETAILED ILLUSTRATION



SUGGESTED CRYSTAL PLACEMENT TOP VIEW PLEASE REFERENCE CRYSTAL KEY

- F= -
- H= -<del>@@@@@@@</del>@

- K= -**@@@@@@@@@**
- M= -





installation.
2.Attach all four stems together, making sure the 6" stem is installed and located at the top.
3.Feed fixtures wiring through the stem assembly prior to connection.
4.Now take the bottom of the stem assembly (12" stem) and connect it to the fixture frame.
5.The top side of the stem assembly (6" stem), will then be attached to the swivel.
6.Insert recommended bulb (not included).
7.Dress the fixture with crystal as

illustrated.

#### Crystal Key

## A.5 Sets.

- (11)14mm + (5)20mm + (2)30mm
- B.5 Sets.
- (10)14mm + (6)20mm + (1)30mm
- C.5 Sets. (9)14mm + (8)20mm
- D.6 Sets.
- (5)14mm + (3)20mm + (1)30mm
- E.6 Sets.