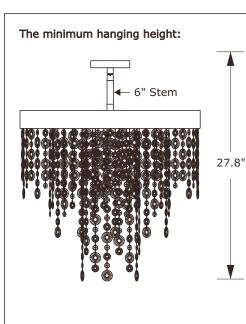

## ASSEMBLY INSTRUCTION MODEL #WIN-615-GA-CL-MWP



### DETAILED ILLUSTRATION



SUGGESTED CRYSTAL PLACEMENT TOP VIEW PLEASE REFERENCE CRYSTAL KEY

- F= -
- H= -<del>@@@@@@@</del>@

- K= -**@@@@@@@@@**
- M= -





installation.
2.Attach all four stems together, making sure the 6" stem is installed and located at the top.
3.Feed fixtures wiring through the stem assembly prior to connection.
4.Now take the bottom of the stem assembly (12" stem) and connect it to the fixture frame.
5.The top side of the stem assembly (6" stem), will then be attached to the swivel.
6.Insert recommended bulb (not included).
7.Dress the fixture with crystal as

illustrated.

#### Crystal Key

## A.5 Sets.

- (11)14mm + (5)20mm + (2)30mm
- B.5 Sets.
- (10)14mm + (6)20mm + (1)30mm
- C.5 Sets. (9)14mm + (8)20mm
- D.6 Sets.
- (5)14mm + (3)20mm + (1)30mm
- E.6 Sets. (6)14mm + (4)20mm + (1)30mm F.6 Sets.
- (2)14mm + (4)20mm + (1)30mm
- G.6 Sets.
- (9)14mm + (3)20mm + (1)30mm

#### H.6 Sets.

- (4)14mm + (4)20mm
- I.9 Sets.