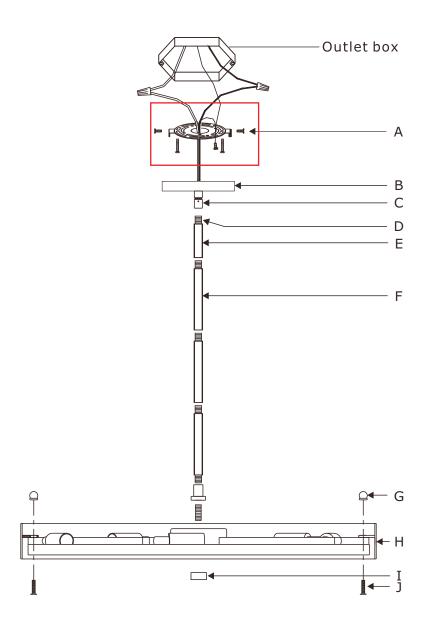

PART NUMBER MODEL #WIN-615-GA-CL-MWP

# Part Number

- A. (1) Mounting Hardware
- B. (1) Canopy(W5",H0.79") #XRE610GACAN5IN
- C. (1) Swivel
- D. (5) Threaded Pipe
- E. (1) Hanging Stem(6",15.9mm) #XRE615GAROD6IN
- F. (3) Hanging Stem(12",15.9mm) #XRE615GAROD12IN
- G. (5) Ball Nut #XRE612GABANUT
- H. (1) Metal Frame
- I. (1) Finial #XRE615GAFIN
- J. (5) Flat Screw