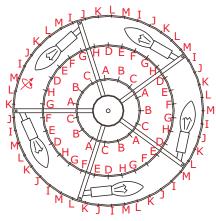

### DETAILED ILLUSTRATION

SUGGESTED CRYSTAL PLACEMENT TOP VIEW PLEASE REFERENCE CRYSTAL KEY

- F= -
- H= -<del>@@@@@@@</del>@

- K= -**@@@@@@@@@**
- M= -

installation.
2.Attach all four stems together, making sure the 6" stem is installed and located at the top.
3.Feed fixtures wiring through the stem assembly prior to connection.
4.Now take the bottom of the stem assembly (12" stem) and connect it to the fixture frame.
5.The top side of the stem assembly (6" stem), will then be attached to the swivel.
6.Insert recommended bulb (not included).
7.Dress the fixture with crystal as

illustrated.

#### Crystal Key

## A.5 Sets.

- (11)14mm + (5)20mm + (2)30mm
- B.5 Sets.
- (10)14mm + (6)20mm + (1)30mm
- C.5 Sets. (9)14mm + (8)20mm
- D.6 Sets.
- (5)14mm + (3)20mm + (1)30mm
- E.6 Sets. (6)14mm + (4)20mm + (1)30mm F.6 Sets.
- (2)14mm + (4)20mm + (1)30mm
- G.6 Sets.
- (9)14mm + (3)20mm + (1)30mm

#### H.6 Sets.

- (4)14mm + (4)20mm
- I.9 Sets.
  - (4)14mm + (2)20mm + (1)30mm
- J.9 Sets. (3)14mm + (2)20mm + (1)30mm
- K.9 Sets.
- (4)14mm + (4)20mm
- L.9 Sets.
- (3)14mm + (3)20mm + (1)30mm
- M.9 Sets.
  - (2)14mm + (2)20mm + (1)30mm