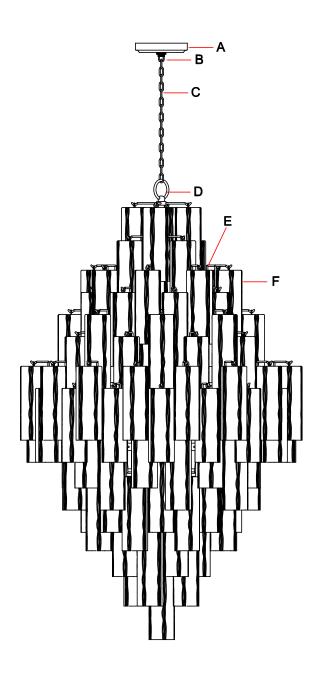

### Part Numbers

- A. (1)-Canopy D5.5\*H1 (XBN319AGCAN5IN)
- B.(1)-Collar Loop
- C. (1)-Chain D6mm\*120" (XBN319AGCHA6MM)
- D. (1)-Loop
- E. (1)-Frame
- F. (93)-Clear glass D2 3/4 x H7 3/4" (XBN300AGCLGLA7.75IN)
  (8)-Clear glass D2 3/4 x H 9" (XBN319AGCLGLA9IN)
  (12)-Clear glass D2 3/4 x H11" (XBN319AGCLGLA11IN)