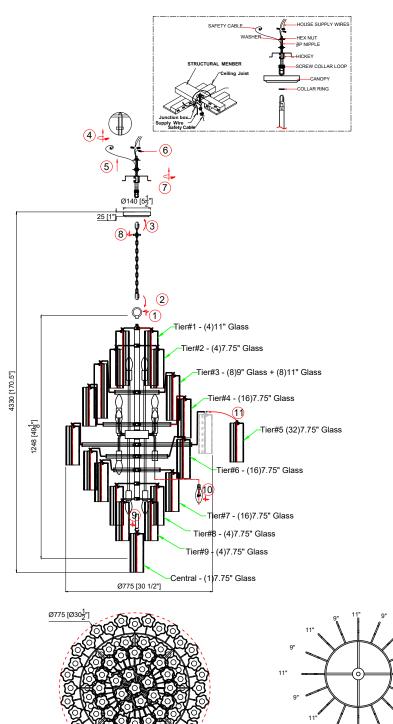

## ASSEMBLY INSTRUCTION MODEL ADD-319-AG-CL

Tier#3 Glass Size Assembly

Assemble glass steps: Tier#1 - Tier#2 - Tier#3 - Tier#4 - central - Tier#9 - Tier#8 - Tier#7 - Tier#6 - Tier#5

All electrical components must be

installed by a licensed electrician

in accordance with the National

Electric Code and the appropriate

local electrical codes.

4

You will need 20 Candelabra Base Bulb 40 Watts Recommended 60 Watts Max. USE LED BULBS FOR EXTENDED USE (This fixture is Dry rated)

#### How to Install

- 1. Decide the preferred hanging height and choose the correct length of chain needed. Screw the loop onto the fixture.
- 3. Attach one end of the 1/4 IPS threaded pipe provided onto the ceiling joist and secure with hex nut. The other end should protrude through the outlet box as shown.
- 4. Assemble the screw collar loop,nipple hex nut and hickey to the 1/4 IPS threaded pipe and adjust overall length to allow the collar ring to hold the canopy flush to ceiling.
- 5. Attach one end of the chain to the fixture loop by openin the guick link. Slide the screw collar ring over the upper end of the chain and through the canopy. Open the opposite quick link and lift the fixture to attach the screw collar loop to the quick link.Secure the link.
- 6. Feed the fixture wires, ground wires and safety cable through the chain and screw collar loop, exiting through the Hickey. Proceed with the wire connections. Wrap the safety cable around the ceiling joist and secure the cable with the clamp and set screws provided as shown. After wires are connected, thread the screw collar loop onto the nipple. Place the canopy up against the ceiling and lock by tightening the screw collar loop ring.
- 7. After safely attaching fixture into junction box .Install the short stem onto the bottom of the fixture.
- 8. Install bulbs and proceed to connecting the power.
- 9. Dress the glass as illustrated.

#### **Glass Sets**

| 1.93 pcs | Clear glass | 7 3/4" |
|----------|-------------|--------|
| 2.8 pcs  | Clear glass | 9"     |
| 3.12 pcs | Clear glass | 11"    |

WARNING: This product can expose you to Lead, which is known to the State of California to cause cancer and/or birth defects or reproductive harm. For more information go to www.P65Warnings.ca.gov