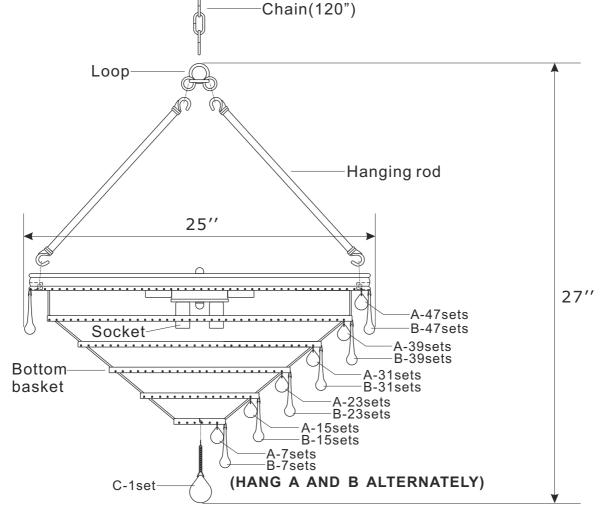

A= C 30mmx162sets (Spare parts: 4sets)

B= 76mmx162sets (Spare parts: 6sets)

C= (40mm Ball with chain)x1set