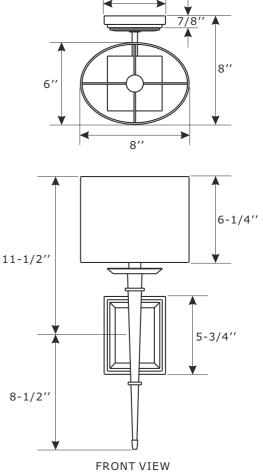

95 Cantiague Rock Road, Westbury, NY11590 • toll free:1.800.888.4470 fax:516.931.1254 • info@crystorama.com • www.crystorama.com

## MODEL#:CLI-231-PN ASSEMBLY AND DRESSING INSTRUCTIONS



WARNING: This product can expose you to Lead which is known to the state of California to cause cancer and/or birth defects or reproductive harm. For more information go to www.P65Warnings.ca.gov

All electrical components must be installed by a licensed electrician in accordance with the National Electric Code and the appropriate local electrical codes.





You will need 1 Candelabra bulbs 60 Watts recommended, Use LED bulbs for Extended use. Bulb not included

**TOP VIEW** 



FABRIC SHADE