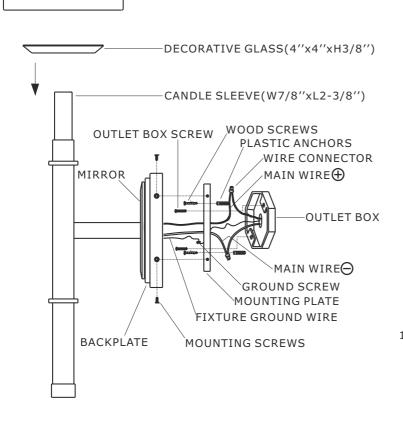

All electrical components must be installed by a licensed electrician in accordance with the National Electric Code and the appropriate local electrical codes.

You will need 1 Candelabra bulbs 60 Watts recommended, Use LED bulbs for Extended use. Bulb not included