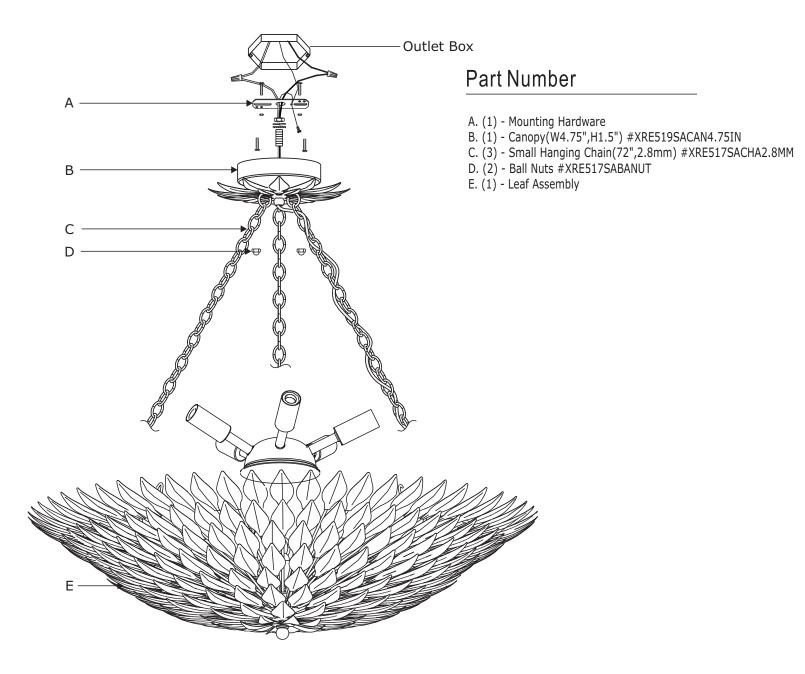

## ASSEMBLY INSTRUCTION MODEL #519-SA\_CEILING

You will need 8 -Candelabra Base Bulb 40 Watts Recommended 60 Watts Max. USE LED BULBS FOR EXTENDED USE THIS FIXTURE IS DAMP RATED

## How to install

- 1.Determine the preferred hanging height and adjust the chain accordingly.
- 2. Take one hanging chain. Hang one end onto the hook under the canopy and hang the other hook inside the leaf assembly. Repeat for the other two chains.
- 3. Weave the fixture wire through one of the hanging chains and through the canopy.
- 4.Insert recommended bulb (not included).
- 5.Install the canopy onto outlet box and secure it with the ball nuts.