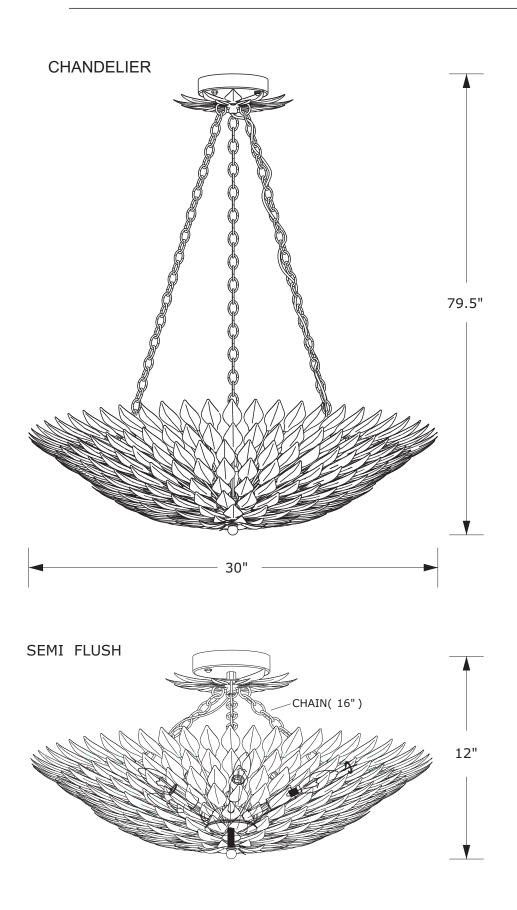

## How to install

- 1.Determine the preferred hanging height and adjust the chain accordingly.
- 2. Take one hanging chain. Hang one end onto the hook under the canopy and hang the other hook inside the leaf assembly. Repeat for the other two chains.
- 3. Weave the fixture wire through one of the hanging chains and through the canopy.
- 4.Insert recommended bulb (not included).
- 5.Install the canopy onto outlet box and secure it with the ball nuts.