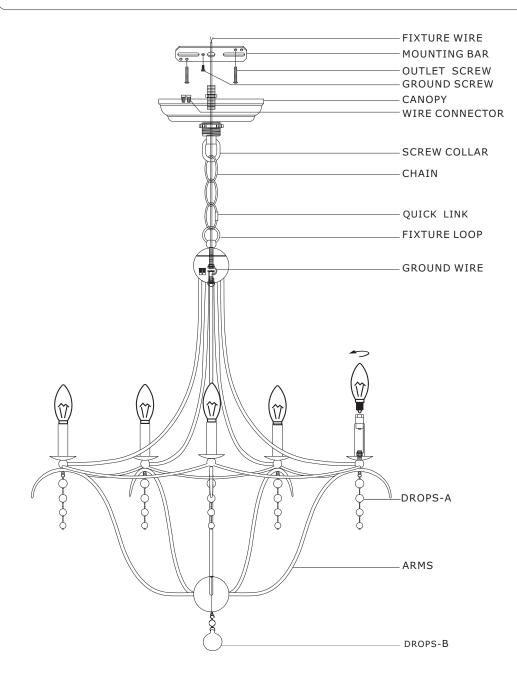

## MODEL#: **435-SA** ASSEMBLY AND DRESSING INSTRUCTIONS

WARNING: This product can expose you to Lead, which is known to the State of California to cause cancer and/or birth defects or reproductive harm. For more information go to www.P65Warnings.ca.gov

All electrical components must be installed by a licensed electrician in accordance with the National Electric Code and the appropriate local electrical codes

You will need 5 Candelabra bulbs.40 Watts recommended 60 Watts max.Bulb not included. USE LED FOR EXTENDED USE