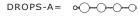

( 20mm x1pcs +18mm x1pcs +16mm x1pcs+14mm x1pcs) X 5 Sets

DROPS-B=

) (10mm

(10mm round ball 1pcs + 40mm crystal ball ) X 1 Sets