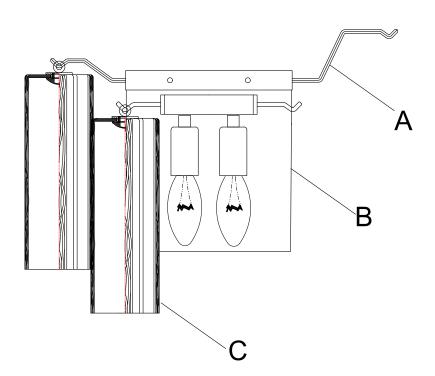

# Part Number

### Part Numbers

- A. (1)-Frame
- B. (1)-Backplate W7xH6 3/4xD3/4" (XBN302CHBKP7IN)
- C. (10)-Glass 2 3/4x7 3/4" (XBN300CHWHGLA7.75IN)