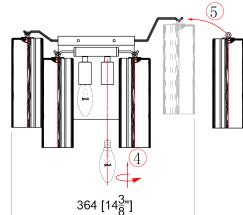

#### How to Install

- 1. Place the mounting plate over the outlet box and mark two points on the wall with same distance as between the two holes on the mounting plate.
- 2. Drill the holes at the marked points and insert the plastic anchors into the holes. Attach the mounting plate onto the outlet box using the anchor screws.
- **3.** Attach the backplate onto the mounting plate using the screws.
- 4. Install the bulb into the socket.
- 5. Dress the glass as illustrated.