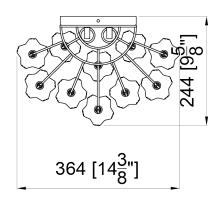

## ASSEMBLY INSTRUCTION MODEL ADD-302-CH-WH







All electrical components must be

installed by a licensed electrician

in accordance with the National

Electric Code and the appropriate

local electrical codes.



You will need 2 Candelabra Base Bulb 40 Watts Recommended 60 Watts Max. USE LED BULBS FOR EXTENDED USE (This fixture is damp rated)



#### How to Install

- 1. Place the mounting plate over the outlet box and mark two points on the wall with same distance as between the two holes on the mounting plate.
- 2. Drill the holes at the marked points and insert the plastic anchors into the holes. Attach the mounting plate onto the outlet box using the anchor screws.
- **3.** Attach the backplate onto the mounting plate using the screws.
- 4. Install the bulb into the socket.
- 5. Dress the glass as illustrated.

## Glass Sets

**1.** 10pcs White glass 2 3/4x7 3/4"





## PART NUMBER MODEL ADD-302-CH-WH

# Part Number

### Part Numbers

- A. (1)-Frame
- B. (1)-Backplate W7xH6 3/4xD3/4" (XBN302CHBKP7IN)
- C. (10)-Glass 2 3/4x7 3/4" (XBN300CHWHGLA7.75IN)