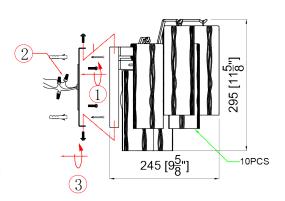

## Glass Sets

**1.** 10pcs White glass 2 3/4x7 3/4"

### Part Numbers

- A. (1)-Frame
- B. (1)-Backplate W7xH6 3/4xD3/4" (XBN302CHBKP7IN)
- C. (10)-Glass 2 3/4x7 3/4" (XBN300CHWHGLA7.75IN)