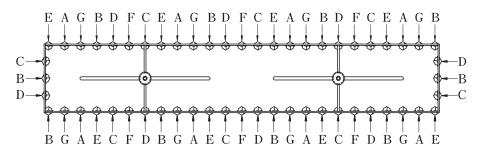

## SUGGESTED DRESSING TOP VIEW

All electrical components must be

installed by a licensed electrician

in accordance with the National

Electric Code and the appropriate

local electrical codes.

You will need 6-Candelabra Base Bulb

| Crystal Sets |            |
|--------------|------------|
| A.8 Pieces   | E.8 Pieces |
| 219mm        | 245mm      |
| B.10 Pieces  | F.6 Pieces |
| 227mm        | 252mm      |
| C.8 Pieces   | G.8 Pieces |
| 231mm        | 255mm      |
| D & Diacas   |            |

D.8 Pieces 239mm

D,E,F,

WARNING: This product can expose you to Lead, which is known to the State of California to cause cancer and/or birth defects or reproductive harm. For more information go to www.P65Warnings.ca.gov.