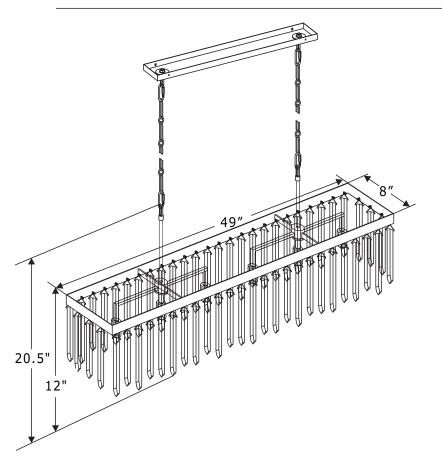

#### **DETAILED ILLUSTRATION**

## SUGGESTED DRESSING TOP VIEW

All electrical components must be

installed by a licensed electrician

in accordance with the National

Electric Code and the appropriate

local electrical codes.

You will need 6-Candelabra Base Bulb

40 Watts Recommended 60 Watts Max.

USE LED BULBS FOR EXTENDED USE