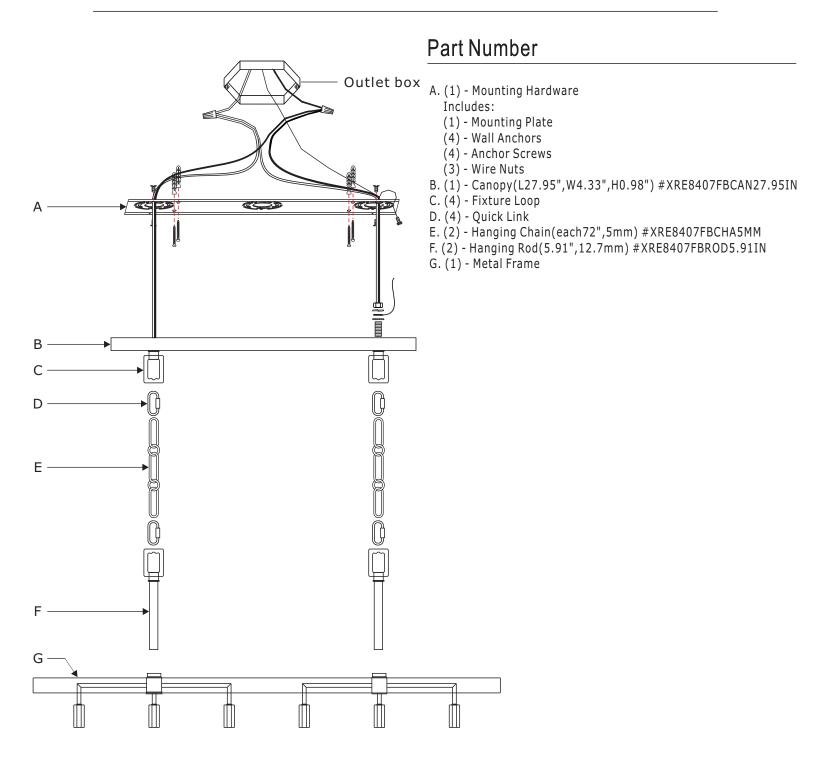

## PART NUMBER MODEL #8407-FB

# How to install the mounting plate

- 1. Put the mounting plate over the outlet box and mark two points on the wall at the center of key holes.
  2. Drill the holes at the marked points and insert the wall anchor inside the
- hole drilled.

  3. Place the mounting plate over the outlet box and insert the wall anchor screws inside the wall anchors in the

### How to install

wall and tighten it.

- 1. There are two hanging rods. Connect one to the left side cluster and the second to the right side cluster.
- 2.Insert recommended bulbs (not included).
- 3.Dress the crystal drops as illustrated.