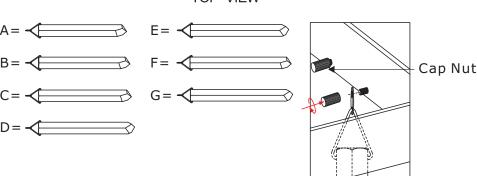

### How to install

wall and tighten it.

- 1. There are two hanging rods. Connect one to the left side cluster and the second to the right side cluster.
- 2.Insert recommended bulbs (not included).
- 3.Dress the crystal drops as illustrated.

| Crystal Sets |            |
|--------------|------------|
| A.8 Pieces   | E.8 Pieces |
| 219mm        | 245mm      |
| B.10 Pieces  | F.6 Pieces |
| 227mm        | 252mm      |
| C.8 Pieces   | G.8 Pieces |
| 231mm        | 255mm      |
| D & Diacas   |            |

D.8 Pieces 239mm

D,E,F,

WARNING: This product can expose you to Lead, which is known to the State of California to cause cancer and/or birth defects or reproductive harm. For more information go to www.P65Warnings.ca.gov.