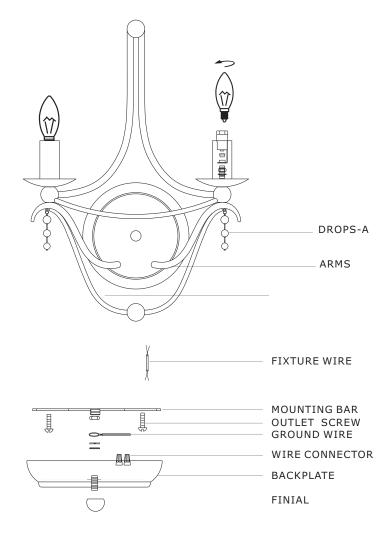

## CRYST RAMA

95 Cantiague Rock Road , Westbury, NY 11590 • toll free: 1.800.888.4470 fax: 516.931 .1254 • info@crystorama.com • www.crystorama.com

## MODEL#: **432-SA** ASSEMBLY AND DRESSING INSTRUCTIONS



WARNING: This product can expose you to Lead, which is known to the State of California to cause cancer and/or birth defects or reproductive harm. For more information go to www.P65Warnings.ca.gov

All electrical components must be installed by a licensed electrician in accordance with the National Electric Code and the appropriate local electrical codes





You will need 2 Candelabra bulbs.40 Watts recommended 60 Watts max.Bulb not included. USE LED FOR EXTENDED USE



##