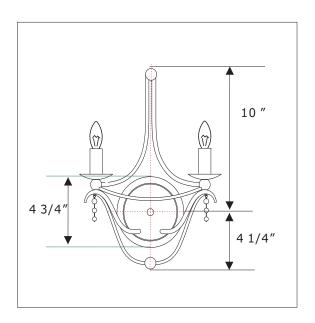

## CRYST RAMA

95 Cantiague Rock Road , Westbury, NY 11590 • toll free: 1.800.888.4470 fax: 516.931 .1254 • info@crystorama.com • www.crystorama.com

## MODEL#: **432-SA** ASSEMBLY AND DRESSING INSTRUCTIONS



WARNING: This product can expose you to Lead, which is known to the State of California to cause cancer and/or birth defects or reproductive harm. For more information go to www.P65Warnings.ca.gov

All electrical components must be installed by a licensed electrician in accordance with the National Electric Code and the appropriate local electrical codes





You will need 2 Candelabra bulbs.40 Watts recommended 60 Watts max.Bulb not included. USE LED FOR EXTENDED USE



##