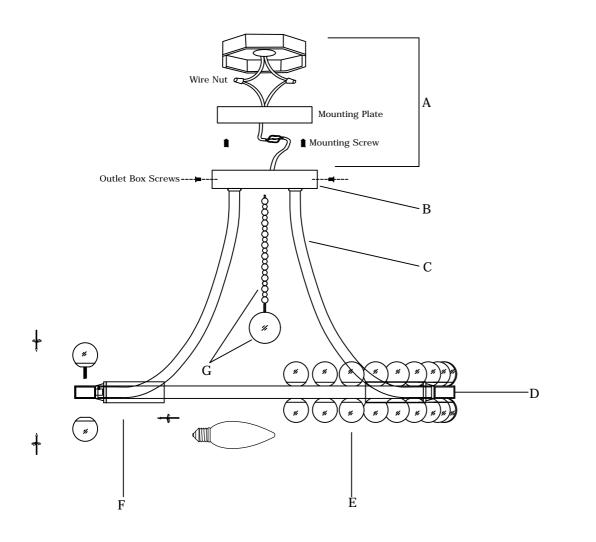

## Part Numbers

- A.Mounting Hardware
- (1)Mounting Plate
- (2)Mounting Screw(3)Wire Nut(3)Outlet Box Screws
- B. (1)Canopy; Ø5"x0.87"h; XMO8894BNCAN5IN
- C.(4)Arm;Ø0.5"
- D.(1)Bottom Ring
- E. (80)Crystal Ball;Ø1.18"
- F. (4)Candle Sleeve; Ø1"x2.8"; XMO8890BNCDL2.8IN
- G.(1)Strand Crystal