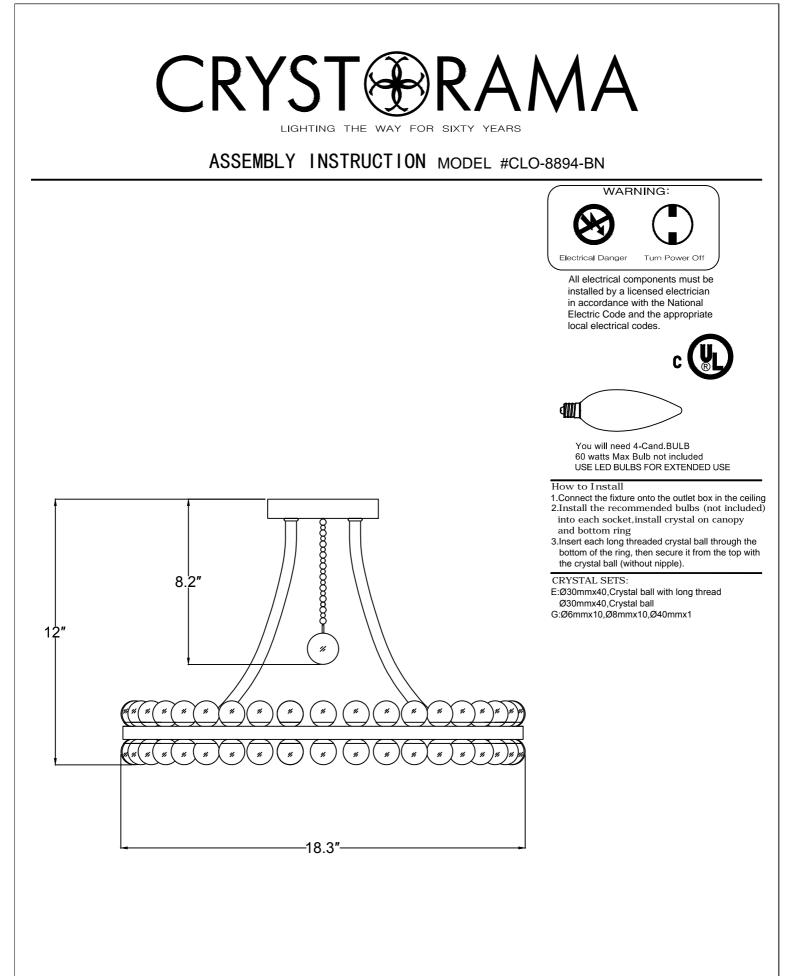

WARNING: This product can expose you to Lead, which is known to the State of California to cause cancer and/or birth defects or reproductive harm. For more information go to www.P65Warnings.ca.gov

## RAMA

LIGHTING THE WAY FOR SIXTY YEARS

## PART NUMBER MODEL #CLO-8894-BN

## Part Number

## Part Numbers

- A.Mounting Hardware
- (1)Mounting Plate
- (2)Mounting Screw(3)Wire Nut(3)Outlet Box Screws
- B. (1)Canopy; Ø5"x0.87"h; XMO8894BNCAN5IN
- C.(4)Arm;Ø0.5"
- D.(1)Bottom Ring
- E. (80)Crystal Ball;Ø1.18"
- F. (4)Candle Sleeve; Ø1"x2.8"; XMO8890BNCDL2.8IN
- G.(1)Strand Crystal



| <b></b> G      |          |
|----------------|----------|
| x2             | x3       |
| Mounting Screw | Wire Nut |